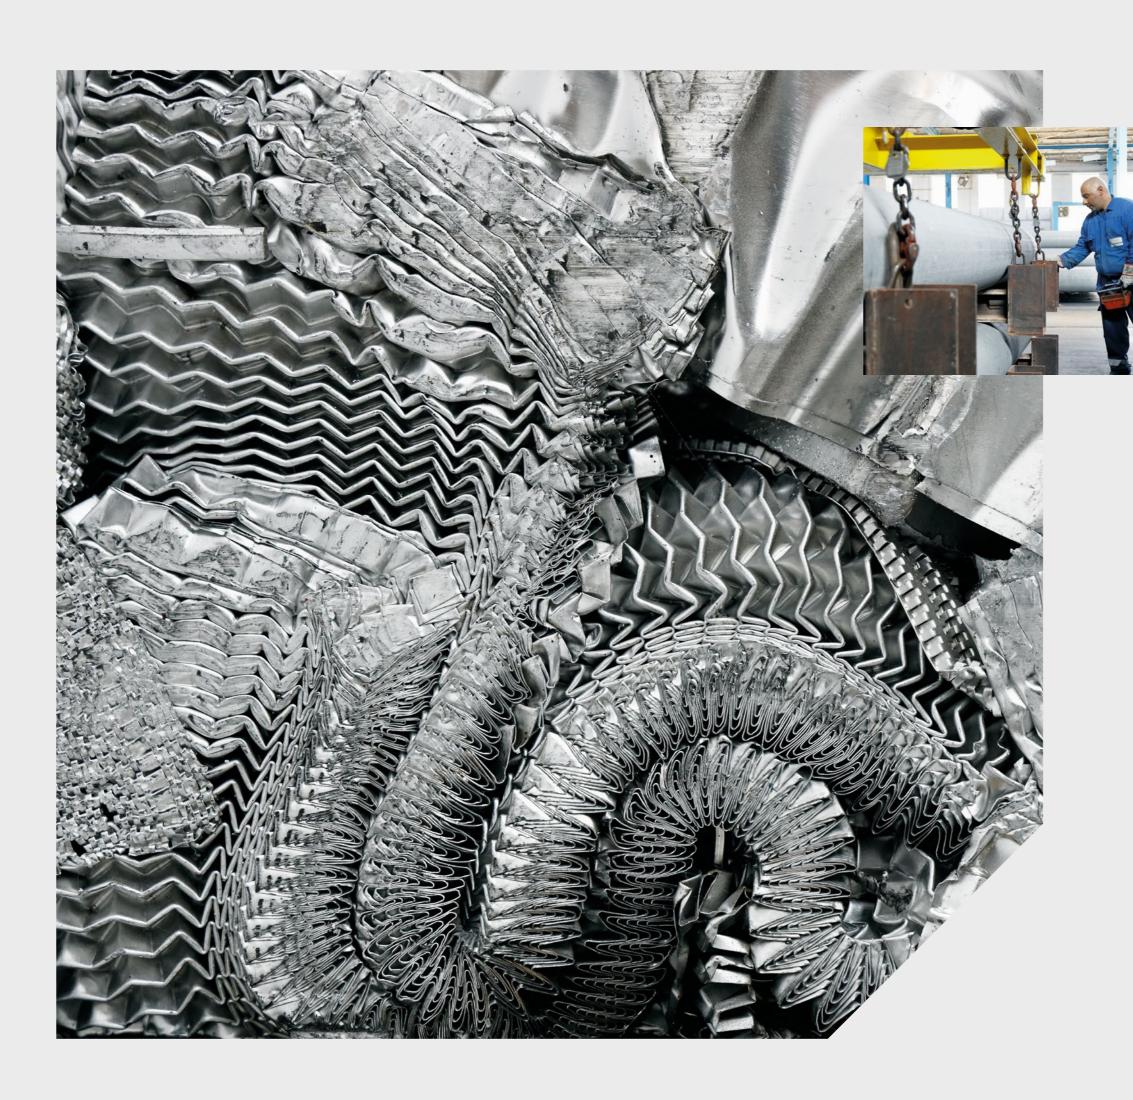

#### AND ALWAYS BORN ANEW

Aluminium is sustainable because it is extremely recyclable. Once in the world, it is reborn again and again – and each time with an optimised ecobalance. We consistently use recycled material in the production of our aluminium. And save no less than 95 % energy compared to the production of primary aluminium.

# THE CYCLES OF NATURE ARE OUR MODEL

Our environmental and energy management system works consistently to keep the proportion of primary aluminium in the process as low as possible. For example, all the swarf, residues and returns we produce are controlled and returned to the metal cycle.

We work with 80 % recycled materials

We take responsibility for nature

The cycles of nature are our model